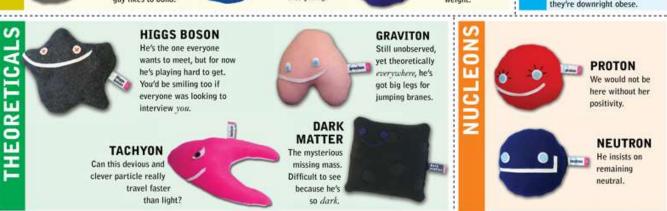

| Name:  |  |
|--------|--|
| Date:_ |  |

## Science 8 Lesson C3: Subatomic & Elementary Particles

Atoms are made of:

| • | , which are made of   |
|---|-----------------------|
| • | , which are made of   |
| • | , which are a type of |

## Subatomic Particle Plush Toys FROM THE STANDARD MODEL OF PHYSICS & beyond!





## Parts of the Atom – Practice

| 1. | Define a subatomic particle.                              |
|----|-----------------------------------------------------------|
| 2. | Name the three subatomic particles.                       |
| 3. | What are the charges of each subatomic particle?          |
| 4. | Which two subatomic particles are located in the nucleus? |
| 5. | Define an elementary particle.                            |
| 6. | Describe and draw the structure of a proton.              |
| 7. | Describe and draw the structure of a neutron.             |
|    |                                                           |