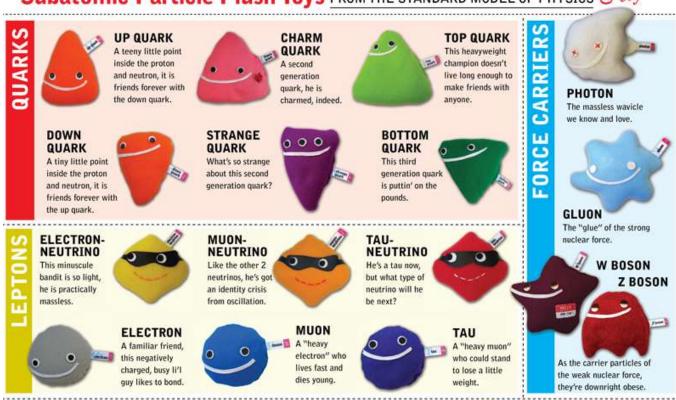

| Name:  |  |
|--------|--|
| Date:_ |  |

## Science 8 Lesson C3: Subatomic & Elementary Particles

Atoms are made of:

| • | , which are made of   |
|---|-----------------------|
| • | , which are made of   |
| • | , which are a type of |

## Subatomic Particle Plush Toys FROM THE STANDARD MODEL OF PHYSICS & beyond!





## Parts of the Atom – Practice

| 1. | Define a subatomic particle.                              |
|----|-----------------------------------------------------------|
| 2. | Name the three subatomic particles.                       |
| 3. | What are the charges of each subatomic particle?          |
| 4. | Which two subatomic particles are located in the nucleus? |
| 5. | Define an elementary particle.                            |
| 6. | Describe and draw the structure of a proton.              |
| 7. | Describe and draw the structure of a neutron.             |
|    |                                                           |